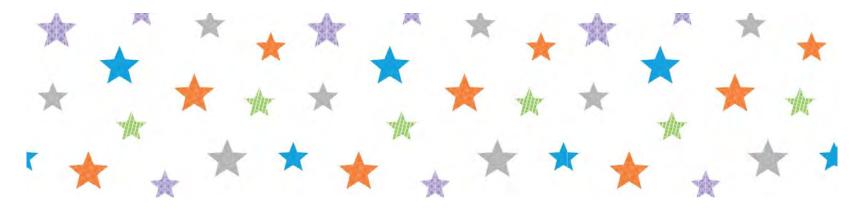

# Baby & Kids designs Keep them smiling

Kids Zoo Col.2 🧊

← Kids Zoo Col.1

Pattern Repeat **64cm** 

Kids Kite & Balloons Col.1

← Kids Stars Col.1

Kids Drops Col.2 →