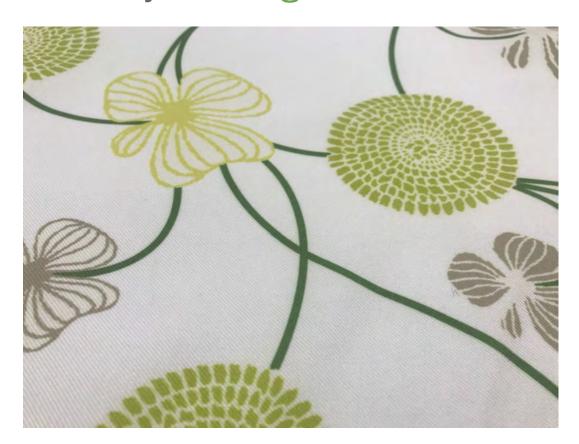

## Diversity in design

← Trip to Vergelegen Col.

Greenery repeat 70cm(h) 64cm(v)

This design is printed on a white background, allowing for a crisp look. The design has a natural flowing element to it. It is