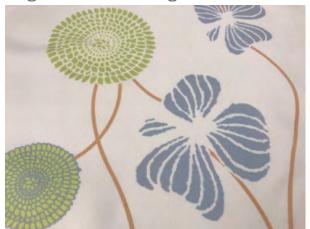

## Diversity in design

← Trip to Vergelegen Col.

Greenery repeat 70cm(h) 64cm(v)

This design is printed on a white background, allowing for a crisp look. The design has a natural flowing element to it. It is