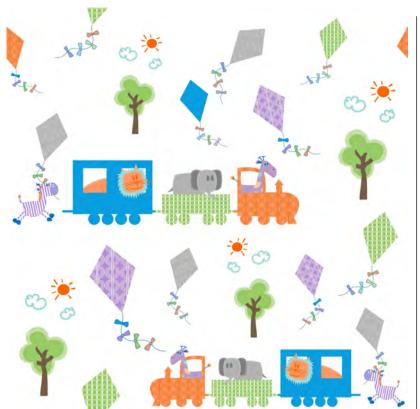

# Baby & Kids designs Keep them smiling

Kids Zoo Col.2 🧊

← Kids Zoo Col.1

Pattern Repeat **64cm** 

Kids Kite & Balloons Col.1

← Kids Stars Col.1

Kids Drops Col.2 →