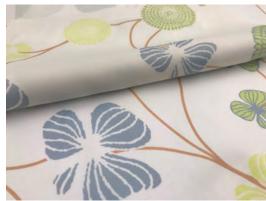

## Diversity in design

← Trip to Vergelegen Col.

Greenery repeat 70cm(h) 64cm(v)

This design is printed on a white background, allowing for a crisp look. The design has a natural flowing element to it. It is

Trip to Vergelegen on white & Floral on cream **Col. Marina** 