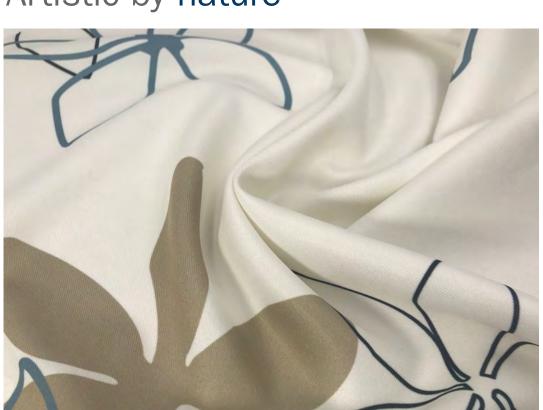

# Artistic by nature

#### ← Floral Col. Marina

This design has a horizontal repeat of 66cm and 64cm vertical repeat. A palette of blues are combined with taupe to create a large attractive design.

Trip to Vergelegen on cream **Col. 1** 